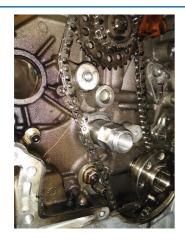

## **Balance Shaft Removal & Installation Kit - JLR 2.0L**

Designed to allow the safe removal, fitting and timing of the gear-driven balance shaft on the Jaguar Land Rover AJ200 2.0L diesel engines. The kit contains all the essential components to enable the balance shafts to be aligned when reassembling the components. NOTE: For camshaft timing, Laser recommend the use of Part No. 7430 timing tool kit, available separately.