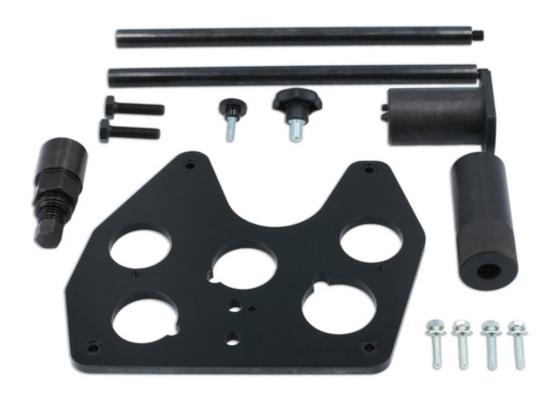

## **Balance Shaft Removal & Installation Kit - JLR 2.0L**

Designed to allow the safe removal, fitting and timing of the gear-driven balance shaft on the Jaguar Land Rover AJ200 2.0L diesel engines. The kit contains all the essential components to enable the balance shafts to be aligned when reassembling the components. NOTE: For camshaft timing, Laser recommend the use of Part No. 7430 timing tool kit, available separately.

## **Additional Information**

- For removal, refitting and setting the balance shafts.
- Applications include: Jaquar E-Pace (from 2017), F-Pace (2016 2020), XE (2015 2020), XF (2015 2020); Land Rover Discovery (from 2017), Discovery Sport (2015 - 2019), Range Rover Evoque (2015 - 2019), Range Rover Sport (2016 - 2018) and Range Rover Velar (from 2017).
- Engine codes include: 2.0L Diesel, AJ20/204DT, AJ20/204DTA, AJ-200D/204DT, AJ-200D/204DTA, 204DTA and AJ-200/204DTD.
- Equivalent to OEM JLR-303-1662, JLR-303-1663-1, JLR-303-1663-2, JLR-303-1663-3, JLR-303-1664 and JLR-303-1665. For engine camshaft timing, please see Laser Part No. 7430.
- Made in Sheffield. Use in accordance with OEM instructions.