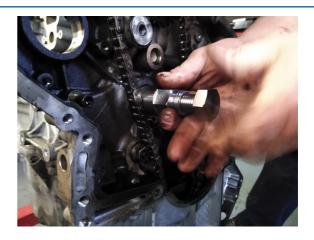

## **Balance Shaft Removal & Installation Kit - JLR 2.0L**

Designed to allow the safe removal, fitting and timing of the gear-driven balance shaft on the Jaguar Land Rover AJ200 2.0L diesel engines. The kit contains all the essential components to enable the balance shafts to be aligned when reassembling the components. NOTE: For camshaft timing, Laser recommend the use of Part No. 7430 timing tool kit, available separately.