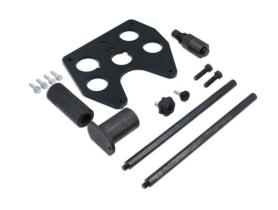

## **Balance Shaft Removal & Installation Kit - JLR 2.0L**

Designed to allow the safe removal, fitting and timing of the gear-driven balance shaft on the Jaguar Land Rover AJ200 2.0L diesel engines. The kit contains all the essential components to enable the balance shafts to be aligned when reassembling the components. NOTE: For camshaft timing, Laser recommend the use of Part No. 7430 timing tool kit, available separately.

## **Additional Information**

- For removal, refitting and setting the balance shafts.
- Applications include: Jaquar E-Pace (from 2017), F-Pace (2016 2020), XE (2015 2020), XF (2015 2020); Land Rover Discovery (from 2017), Discovery Sport (2015 - 2019), Range Rover Evoque (2015 - 2019), Range Rover Sport (2016 - 2018) and Range Rover Velar (from 2017).
- Engine codes include: 2.0L Diesel, AJ20/204DT, AJ20/204DTA, AJ-200D/204DT, AJ-200D/204DTA, 204DTA and AJ-200/204DTD.
- Equivalent to OEM JLR-303-1662, JLR-303-1663-1, JLR-303-1663-2, JLR-303-1663-3, JLR-303-1664 and JLR-303-1665. For engine camshaft timing, please see Laser Part No. 7430.
- Made in Sheffield. Use in accordance with OEM instructions.