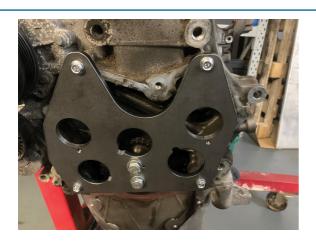

## **Balance Shaft Removal & Installation Kit - JLR 2.0L**

Designed to allow the safe removal, fitting and timing of the gear-driven balance shaft on the Jaguar Land Rover AJ200 2.0L diesel engines. The kit contains all the essential components to enable the balance shafts to be aligned when reassembling the components. NOTE: For camshaft timing, Laser recommend the use of Part No. 7430 timing tool kit, available separately.