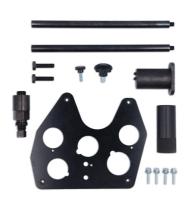

## **Balance Shaft Removal & Installation Kit - JLR 2.0L**

Designed to allow the safe removal, fitting and timing of the gear-driven balance shaft on the Jaguar Land Rover AJ200 2.0L diesel engines. The kit contains all the essential components to enable the balance shafts to be aligned when reassembling the components. NOTE: For camshaft timing, Laser recommend the use of Part No. 7430 timing tool kit, available separately.