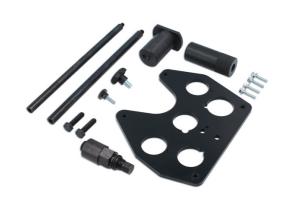

## **Balance Shaft Removal & Installation Kit - JLR 2.0L**

Designed to allow the safe removal, fitting and timing of the gear-driven balance shaft on the Jaguar Land Rover AJ200 2.0L diesel engines. The kit contains all the essential components to enable the balance shafts to be aligned when reassembling the components. NOTE: For camshaft timing, Laser recommend the use of Part No. 7430 timing tool kit, available separately.

## **Additional Information**

- For removal, refitting and setting the balance shafts.
- Applications include: Jaquar E-Pace (from 2017), F-Pace (2016 2020), XE (2015 2020), XF (2015 2020); Land Rover Discovery (from 2017), Discovery Sport (2015 - 2019), Range Rover Evoque (2015 - 2019), Range Rover Sport (2016 - 2018) and Range Rover Velar (from 2017).
- Engine codes include: 2.0L Diesel, AJ20/204DT, AJ20/204DTA, AJ-200D/204DT, AJ-200D/204DTA, 204DTA and AJ-200/204DTD.
- Equivalent to OEM JLR-303-1662, JLR-303-1663-1, JLR-303-1663-2, JLR-303-1663-3, JLR-303-1664 and JLR-303-1665. For engine camshaft timing, please see Laser Part No. 7430.
- Made in Sheffield. Use in accordance with OEM instructions.